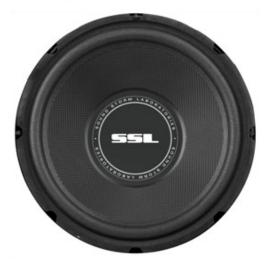

SS8 10" (20 cm) Subwoofer

- Single 4 Ω Voice Coil
- 400 W Peak Power Handling
- 1.2"(30mm) High Temperature Voice Coil
- Foam Surround

## **Product Specifications**

| Impedance | 4 Ω     |
|-----------|---------|
| Fs        | 59.2 Hz |
| Qts       | 0.786   |
| Qms       | 5.334   |
| Qes       | 0.922   |

Vas 0.564 cu ft. (15.97 liters)

Xmax 8 mm Sensitivity (1 W/ 1 m) 87 dB Peak Power Handling 400 W

Mounting Depth 3-7/16" (88mm) Cutout Diameter 7-1/4"" (184 mm)