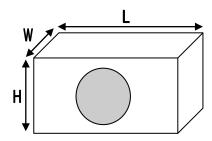

## **Enclosure**

A sealed enclosure is recommended. Below you will find the dimensions to make the enclosure to suit the parameters, it has been designed for maximum output while retaining great sound quality. The dimensions have already accounted for the volume displacement of the subwoofer, and using 3/4" (19mm) MDF. All dimensions are external. It has an internal volume of 0.90cu ft. (25.48 liters)

## **Dimensions:**

Length (L): 12.5" (482.6 mm) Width (W): 12.5" (304.8 mm) Height (H): 12.5" (355.6 mm) Cutout Diameter: 7-14" (184 mm)