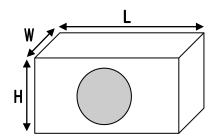

## **Enclosure**

A sealed enclosure is recommended. Below you will find the dimensions to make the enclosure to suit the parameters, it has been designed for maximum output while retaining great sound quality. The dimensions have already accounted for the volume displacement of the subwoofer, and using 3/4" (19mm) MDF. All dimensions are external. It has an internal volume of 1.15cu ft. (32.56 liters)

## **Dimensions:**

Length (L): 17" (431.8mm) Width (W): 10" (254 mm) Height (H): 12" (304.8mm)

Cutout Diameter: 9-1/8" (2332 mm)