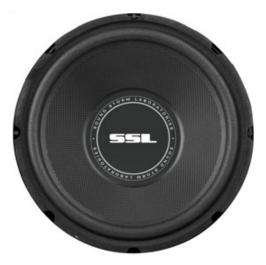

SS10 10" (25 cm) Subwoofer

- Single 4 Ω Voice Coil
- 600 W Peak Power Handling
- 1.5"(38 mm) High Temperature Voice Coil
- Foam Surround

## **Product Specifications**

| Impedance | 4 Ω     |
|-----------|---------|
| Fs        | 32.3 Hz |
| Qts       | 0.505   |
| Qms       | 4.82    |
| Oes       | 0.564   |

Vas 2.545 cu ft. (72.06 liters)

Xmax 12 mm
Sensitivity (1 W/ 1 m) 88 dB
Peak Power Handling 600 W

Mounting Depth 4-1/8" (124 mm)
Cutout Diameter 9-1/8"" (232 mm)