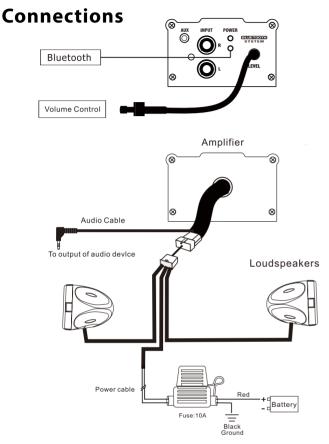

#### Amplifier and Loudspeaker Mounting

### Wiring

- 1. Be sure to run the wiring securely and far away from any moving components.
- 2. Connecting the power cable to the power source: You will need to connect the 12V red wire to a (fused 5A) switched power source.
- 3. Use the 3.5mm stereo jack to connect to your entertainment source(MP3 player, etc).
- 4. Use your player device and wired remote volume controller to control your level of loudness.

#### Bluetooth

To pair and connect your Bluetooth device to the SMC72BC Enter Settings > Bluetooth Menu > Search > " SSL" > If Prompted to enter a passcode enter : "0000"