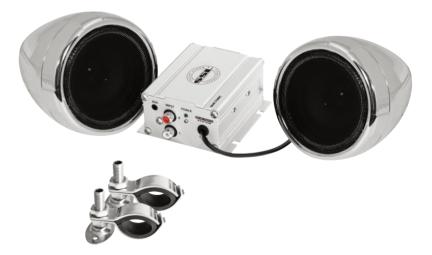

#### SMC72BC Motorcycle/UTV Amplified Speaker System

Congratulations on your purchase of a Sound Storm Laboratories Off-Road amplified speaker system. It has been designed, engineered and manufactured to bring you the highest level of performance and quality, for years of listening pleasure.

#### Contents

| Amplifier                               | 1 PC  |
|-----------------------------------------|-------|
| High-Performance, Weatherproof Speakers | 2 PCS |
| Amplifier Mounting Screws               | 4 PCS |
| Mounting Hardware                       | 2 PCS |
| Rubber Mounting Shims                   | 4 PCS |
| Amplifier Mounting Hardware             | 8 PCS |
| Fuse                                    | 1 PC  |
| User's manual                           | 1 PC  |

#### Features:

RCA & 3.5mm Audio Inputs Speaker Clamp Mounts Weatherproof Volume Control High-Impact, High Temp Speaker Enclosures Weatherproof Speakers Bluetooth Audio Streaming

#### Installation

- 1. Screw the brackets to the bottom of the speakers.
- 2. Find a safe, ideal mounting location and fit the brackets over the chosen mounting bars.
- 3. Fasten the mounting screws after you review the safety of the mounting location.