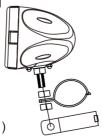

#### Installation

- 1. Screw the brackets to the bottom of the speakers.
- 2. Find a safe, ideal mounting location and fit the brackets over the chosen mounting bars.
- 3. Fasten the mounting screws after you review the safety of the mounting location.