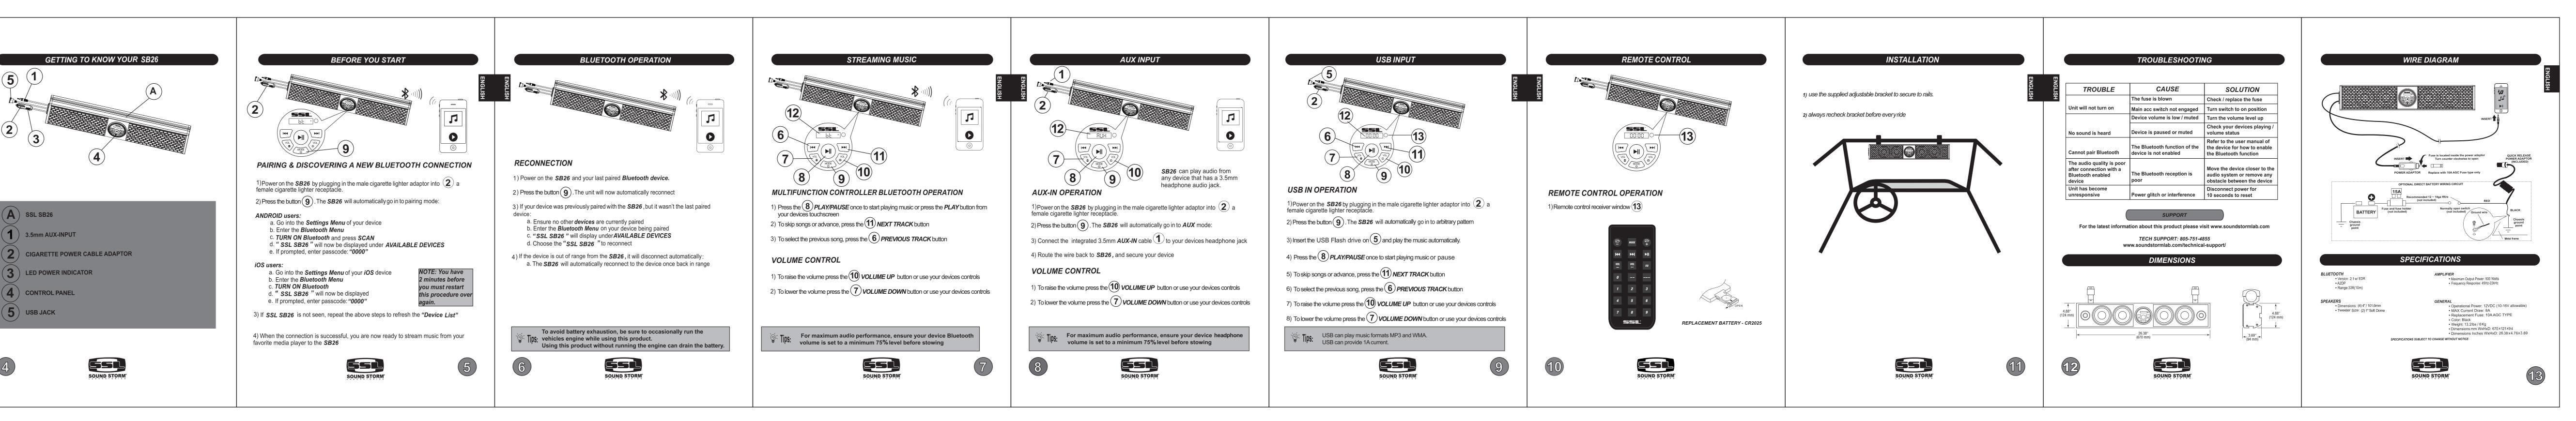

| TABLE OF CONTENTS          |         |
|----------------------------|---------|
|                            | т       |
| INFORMATION TO THE USER 2  | ENGLISH |
| BEFORE YOU START 3         | Ϋ́      |
| GETTING TO KNOW YOUR SB264 |         |
| BEFORE YOU START5          |         |
| BLUETOOTH OPERATION6       |         |
| STREAMING MUSIC7           |         |
| AUX INPUT8                 |         |
| USB INPUT 9                |         |
| REMOTE CONTROL10           |         |
| INSTALLATION11             |         |
| TROUBLESHOOTING12          |         |
| WIRE DIAGRAM13             |         |
| SPECIFICATIONS13           |         |